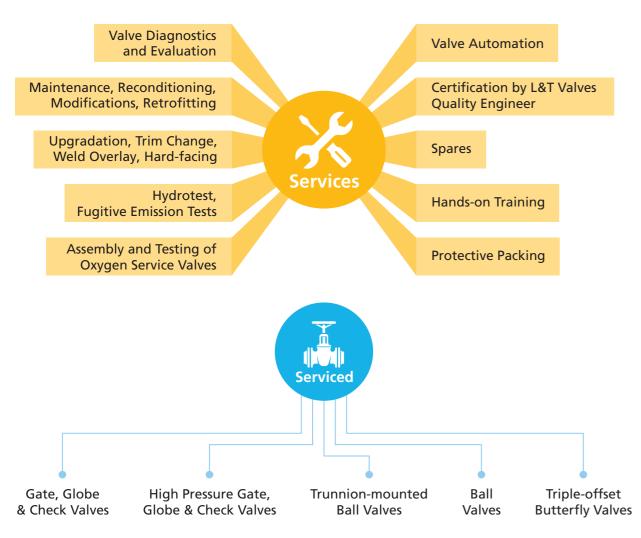

### **Going beyond**

L&T Valves has set up India's first Valves Service Centre at Jamnagar. This modern facility will enhance the lifespan and reliability of your valves, as well as reduce the total cost of the ownership. The centre offers a variety of services – all undertaken by trained personnel.

Our services extend from commissioning through preventive maintenance and repair. A speciality is prompt emergency response. We help you to monitor and maintain the performance of your valves, maximizing productivity and value.

### In-house Facilities

- Lathes, including vertical turret lathes
- Radial drilling machines
- Lapping machines
- Welding machines
- Non-compression test stands
- Degreasing and painting facility
- Handling and storage facilities

### **Special Facilities**

10k Clean Room for assembling and testing valves for oxygen serviceFugitive emission test facility

Alok Kumar Pathak, +91 79786 37876 alokKumar.p@Lntvalves.com

Dhananjay Pandey, +91 99204 30510 drpandey@Lntvalves.com

### Gate, Globe & Check Valves

Bolted Bonnet & Pressure-seal #150 to 4500, Up to 72" (1800 mm)

Cryogenic Valves Low Emission Valves Bellow-sealed Valves API Monogrammed, SIL3-capable

#### **Ball Valves**

Trunnion-mounted #150 to 2500, Up to 56" (1400 mm) Side-entry and Top-entry Soft-seated and Metal-seated API Monogrammed, SIL3-capable

Floating Ball Valves, #150 to 2500, Up to 8" (200 mm) Soft-seated and Metal-seated

#### **Butterfly Valves**

Triple-offset, #150 to 1500, Up to 100" (2500 mm) API Monogrammed, SIL3-capable

Soft-seated, PN6 to PN25 Integrally-moulded - Wafer, Lugged & Flanged, Up to 36" (900 mm) Large-size Flanged Valves, Up to 120" (3000 mm)

#### Double Block and Bleed Plug Valves

#150 to 600, Up to 42" (1050 mm) API Monogrammed