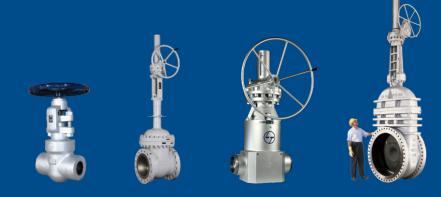

### Gate, Globe & Check Valves

Bolted Bonnet & Pressure-seal #150 to 4500, Up to 72" (1800 mm)

Cryogenic Valves Low Emission Valves Bellow-sealed Valves API Monogrammed, SIL3-capable

#### **Ball Valves**

Trunnion-mounted #150 to 2500, Up to 56" (1400 mm) Side-entry and Top-entry Soft-seated and Metal-seated API Monogrammed, SIL3-capable

Floating Ball Valves, #150 to 2500, Up to 8" (200 mm) Soft-seated and Metal-seated